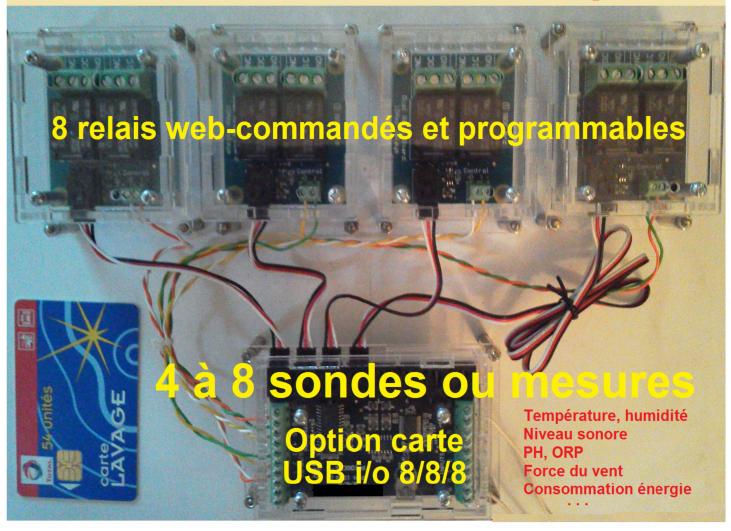

# Alarm system and automatism PROGRAMMABLE AUTOMAT

- 4 alarm IN + 2 relay OUT in standard
- + 2 or 8 alarm IN contacts, USB option
- + 2 or 8 measures (temperature, force, sound level, PH, ORP, etc), USB option
- + 2 or 8 web-command relays, USB option
- Relays are time scheduled
- Bidirectional 3G/3G control

#### **Automatismes & Domotique**