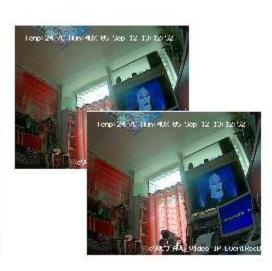

#### **HQ** pictures for better identification

- Video capture BEFORE encoding
- Local display of RAW video using VGA port
- Fiber quality, remotely, even if using 3G/3G
- Pictures D1 resolution (DVD) with High Quality
- 3G stream using own eSVC method
- Video Scalability when sending live view using 3G
- Best fit for special cameras, 32 million colors (defog, infra-red, analytic, etc)

#### Temporal Video Scalability eSVC

From 25 to 1 frame per seconde, when streaming eSVC quality

Autoadapt FPS according network bandwith

#### eSVC Spatial Video Scalability

Autoadapt picture size according network bandwith