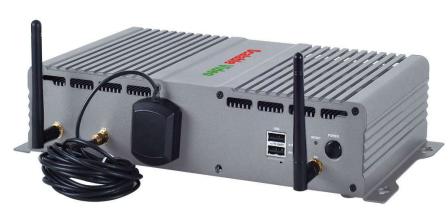

#### **Industrial server**

- Multi-Functions
- Multi-hybrid
- Video Scalability 3G/3G (exclusive format eSVC)
- 3 networks

Embedded Firmware made in France

#### **Multi-functions server ...**

- Alarm system and videoprotection
- Alert system : SmartAlerting
- Automat and web-commands 3G/3G
- Real-time GPS and google maps tracking
- Probes and measures (Temperature, GPS, etc)
- Web Media Server (playback, VOD system)

#### ... tribryd

- Videos + Photos (High Quality pictures)
- DVR (4 analog cameras) + NVR (4 IP HD cameras)
- Video encoder H264 AVC/SVC + eSVC