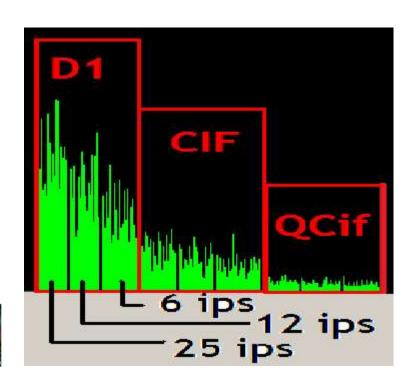

#### Temporal Video Scalability eSVC

From 25 to 1 frame per seconde, when streaming eSVC quality

Autoadapt FPS according network bandwith

#### eSVC Spatial Video Scalability

Autoadapt picture size according network bandwith