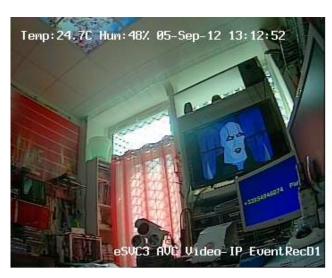

#### **HQ** pictures for better identification

- Video capture BEFORE encoding
- Local display of RAW video using VGA port
- Fiber quality, remotely, even if using 3G/3G
- Pictures D1 resolution (DVD) with High Quality
- 3G stream using own eSVC method
- Video Scalability when sending live view using 3G
- Best fit for special cameras, 32 million colors (defog, infra-red, analytic, etc)

#### Temporal Video Scalability eSVC

From 25 to 1 frame per seconde, when streaming eSVC quality

Autoadapt FPS according network bandwith

#### eSVC Spatial Video Scalability

Autoadapt picture size according network bandwith